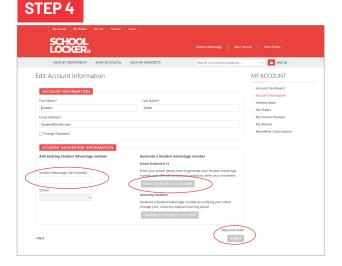

Click on the STUDENT ADVANTAGE CARD NUMBER button. You will be re-directed to the EDIT ACCOUNT INFORMATION page.

| My Account My Wahlat My Carl Checkost | Log Is             |                              |                 |
|---------------------------------------|--------------------|------------------------------|-----------------|
| SCHOOL<br>LOCKER:                     |                    |                              |                 |
| SHOP BY DEPARTMENT SHOP BY SCHOOL     | SHOP BY UNIVERSITY | Search uni courses, products | Q 🙆 BAG: (5)    |
| Create an Account                     |                    |                              |                 |
| PERSONAL INFORMATION First Name*      |                    | it Name*                     |                 |
| Email Address*                        |                    |                              |                 |
| Sign Up for Newsletter                |                    |                              |                 |
| LOGIN INFORMATION<br>Password*        |                    | nfirm Password*              |                 |
| I'm not a robot                       |                    |                              |                 |
| - Back                                |                    |                              | Required Fields |

Complete the CREATE AN ACCOUNT form. You will be re-directed to the MY DASHBOARD page.

If you DON'T have a Student Advantage Number, click on the FOR K-12 STUDENTS CLICK HERE button. A pop-up window will appear. Complete your details including parent/guardian name, email address, student name, school and year level. Click SUBMIT. This will immediately assign your Student Advantage number to your account. Click SAVE and you will see Student Advantage pricing each time you login.